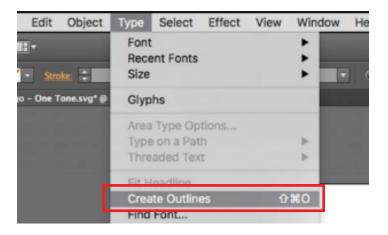

4. Make sure to outline all the fonts before sending the final artwork.

5. Once you are done save as PDF and choose Press Quality settings and upload it here http://www.printpapa.com/eshop/pc/upload\_files\_options.asp