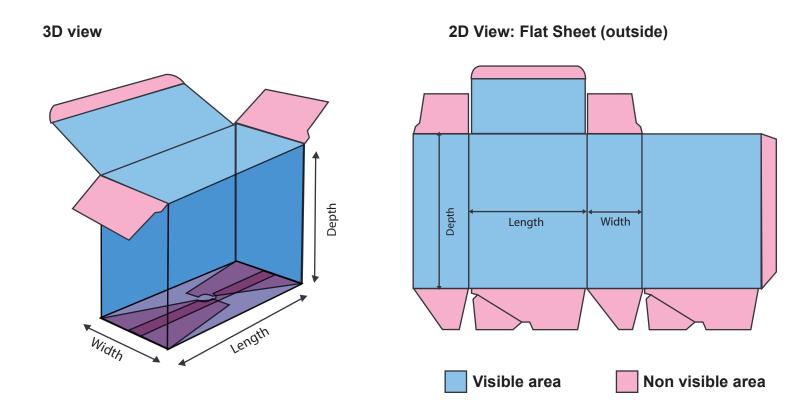

## Artwork setup guide (Tuck Top Auto Bottom Box).

 A custom template (see below) file will be created based on the Product Dimensions you entered when placing the order. This file will be sent by email. Refer to the 3D, 2D and Descriptive views (page 1) to get a better understand of the template file, and what artwork goes on each panels.