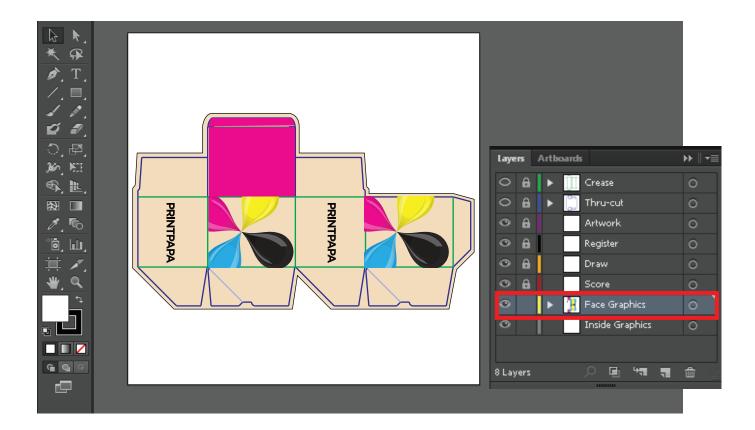

2. It is very important that you use Adobe Illustrator to open the template file and work on the artwork.

3. Your Template file will contain the following layers . Use Only the Face Graphics Layer to setup your artwork. **DO NOT DELETE OR CHANGE ANY OTHER LAYERS**. Doing so will cause error in production process.