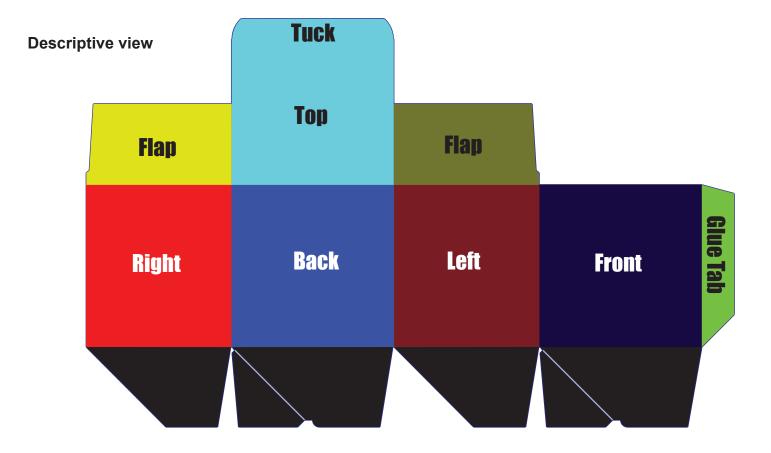

## Artwork setup guide (Tuck Top Auto Bottom Box).

 A custom template (see below) file will be created based on the Product Dimensions you entered when placing the order. This file will be sent by email. Refer to the 3D, 2D and Descriptive views (page 1) to get a better understand of the template file, and what artwork goes on each panels.