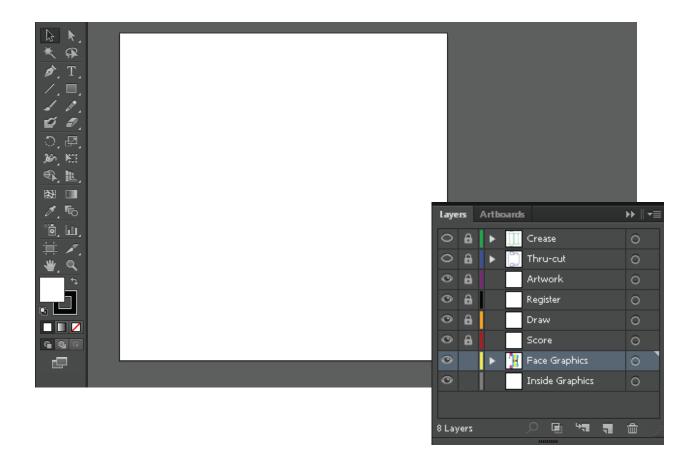

2. It is very important that you use Adobe Illustrator to open the template file and work on the artwork.

3. Your Template file will contain the following layers . Use Only the Face Graphics Layer to setup your artwork. **DO NOT DELETE OR CHANGE ANY OTHER LAYERS**. Doing so will cause error in production process.